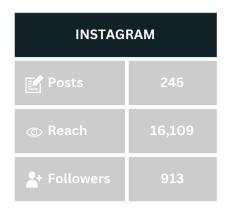

underprivileged communities during the festive season. Khidhumaiy Org is thankful to all contributors for making this event a success and remains committed to future initiatives that bring sustenance and celebration to those in need.



#### 8 Cows Slaughtered



#### 4 Goats Slaughtered







8,100 Meals Distributed In 3 Countries

#### SYRIA WINTER CAMPAIGN

Khidhumaiy Organization conducted a two-day fundraising event from January 26th to 28th, 2023, raising 8540 Maldivian Rufiyaa for a winter campaign to assist those in need. The collected funds were handed over to International Aid Campaign, showcasing a community effort to support vulnerable individuals during the winter season.

8,540 Maldivian Rufiyaa Donated









# **SOCIAL MEDIA**



















# **SOCIAL MEDIA**



















# **OUR LOCAL PARTNERS**

#### **Local Islands**



SH. KOMANDOO ISLAND



SH. MAUNGOODHOO ISLAND



SH. KANDITHEEMU ISLAND



SH. FUNADHOO ISLAND



SH. MILANDHOO ISLAND



HA. VASHAFARU ISLAND



B. MAALHOS ISLAND



TH. THIMARAFUSHI ISLAND



G.DH DHEHVADHOO ISLAND



R. UNGOOFAARU ISLAND



TH. KINBIDHOO ISLAND



LH. NAIFARU ISLAND



**FUVAHMULAH CITY** 



B. GOIDHOO ISLAND



B. FEHENDHOO ISLAND



B. HITHAADHOO ISLAND



H.DH NEYKURANDHOO ISLAND



G.A GEMENAFUSHI ISLAND



AA. MATHIVERI ISLAND



AA. UKULHAS ISLAND



R. MADUVAREE ISLAND



R. DHUVAAFARU ISLAND



AA. THOHDOO ISLAND



MALE CITY

#### **Local Associations & Clubs**







































# **OUR INTERNATIONAL PARTNERS**





CANSUYU





AL RESELAH FOUNDATION





TAWOON CHARITY FOUN