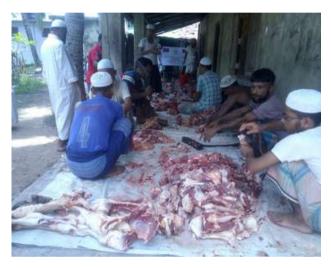

#### **Qurubani Campaign 1444**

Khidhumaiy Org successfully conducted a Qurbani event across Bangladesh Rohingya Camp, Syria, Afghanistan, and Pakistan. Through a fundraising campaign, the organization was able to slaughter 8 big cows and 4 goats on Eid, distributing the meat to the poor and needy who had been without for months. This initiative brought joy and nutrition to underprivileged communities during the festive season. Khidhumaiy Org is thankful to all contributors for making this event a success and remains committed to future initiatives that bring sustenance and celebration to those in need.

#### 8 Cows Slaughtered

#### 4 Goats Slaughtered

8,100 Meals Distributed In 3 Countries