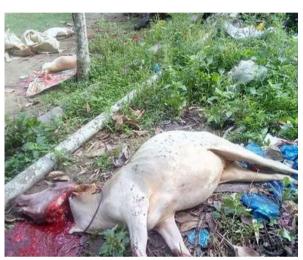

#### **Qurubani Campaign 1444**

Khidhumaiy Org successfully conducted a Qurbani event across Bangladesh Rohingya Camp, Syria, Afghanistan, and Pakistan. Through a fundraising campaign, the organization was able to slaughter 8 big cows and 4 goats on Eid, distributing the meat to the poor and needy who had been without for months. This initiative brought joy and nutrition to underprivileged communities during the festive season. Khidhumaiy Org is thankful to all contributors for making this event a success and remains committed to future initiatives that bring sustenance and celebration to those in need.

#### 8 Cows Slaughtered

#### 4 Goats Slaughtered

8,100 Meals Distributed In 3 Countries