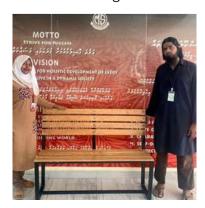

#### Donating 2 Sitting benches to disabled kids in Vilimale Muhyiddin School

Khidhumaiy Org donated benches to Muhyiddin School in Vilimale', enhancing seating for disabled kids, fostering inclusivity, and supporting an inclusive learning environment