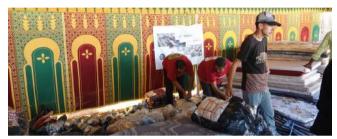

#### Morocco and Libya Earthquake

Khidhumaiy Org initiated a two-month emergency relief fund, raising over 900,000 MVR. The team visited on two occasions to the heavily affected areas in Morocco, including Amizmiz, Tidili, Tahannawat, Maula Ibrahim, Asni, Tarudant Aghbaloo, distributing essential aid. The organization provided \$2000 in cash assistance, along with items such as 2000 winter caps and socks, 1000 blankets, 1000 mattresses, 1000 winter jackets, 200 hygiene packs, and 100 food packs. This initiative reflects Khidhumaiy Org's commitment to swift and impactful responses during crises, offering support to families in need.