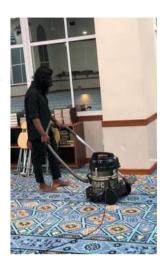

#### Donating Vacuum Machine to Masjid Al Birri

Khidhumaiy Org swiftly donated a vacuum machine to Masjid Al Birri, Vilimale', aiding in maintaining cleanliness, especially in carpeted areas, contributing to the mosque's upkeep and hygiene.