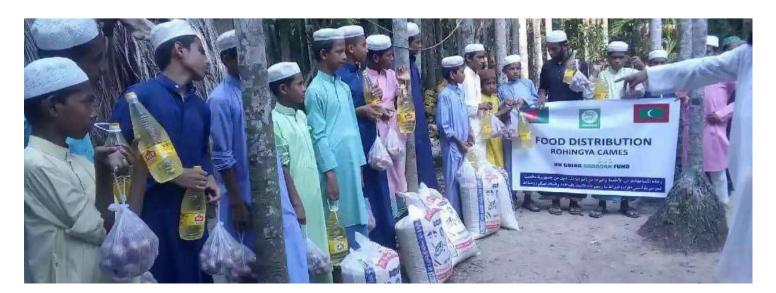

#### Rohingya Camp Cyclone Mocha

Khidhumaiy Org swiftly provided 15-day food ration packs to 120 families in Rohingya Camp, Bangladesh, affected by Cyclone Mocha. This initiative reflects the organization's commitment to delivering timely and impactful aid during crises.

#### **Food Ration Packs for 120 Families**