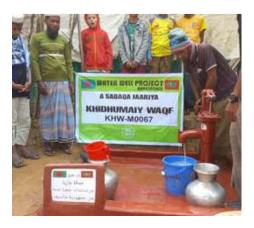

#### Water Well Projects

Khidhumaiy Organization initiated a fund to build wells in Rohingya camp, Bangladesh, and rural areas of Bangladesh and Afghanistan, continuing throughout the year. With generous donations, the organization successfully built 59 wells, providing communities with essential access to clean water.

#### 59 Water Wells Build