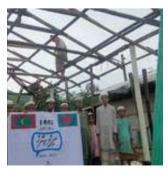

#### Building a Masjid & 2 Quran learning classes and donated 40 Quran Mushafs in Rohingya Camp, Bangladesh

With 150,000 MVR, Khidhumaiy Org built a mosque in the Rohingya camp, in Bangladesh, fostering spiritual well-being and unity. The initiative includes two Quran classes and 40 Mushafs donations, enhancing education and religious engagement within the community.