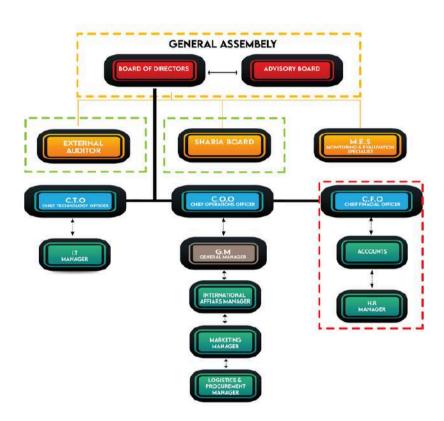

# CORPORATE GOVERNANCE AND ORGANIZATIONAL STRUCTURE

# ORGANIZATIONAL STRUCTURE

#### BOARD OF DIRECTORS (CHAIRMAN):

Overall strategic leadership and decision-making. Represents the organization externally. Responsible for the organization's mission, vision, and long-term goals.

#### COO (Chief Operating Officer):

Oversees day-to-day operations to ensure efficiency and effectiveness. Coordinates various teams to implement programs and projects. Manages relationships with partners and stakeholders.

#### CFO (Chief Financial Officer):

Manages the organization's finances, budgeting, and financial planning. Ensures compliance with financial regulations. Provides financial analysis and reporting to support decision-making.

#### CTO (Chief Technology Officer):

Develops and implements the organization's technology strategy. Identifies and integrates technology solutions to enhance operations. Ensures data security and oversees IT infrastructure.

#### GM (General Manager):

Acts as a bridge between the executive team and various departments. Provides leadership and guidance to department heads. Works on special projects and initiatives as assigned by the COO.

#### Marketing Manager:

Develops and implements marketing strategies to promote the organization's mission. Manages public relations and communication efforts.

#### Human Resource Manager:

Manages HR functions, including recruitment, training, and employee relations. Ensures compliance with labor laws and organizational policies.

#### International Relations Manager:

Builds and maintains relationships with international partners and stakeholders. Facilitates collaboration on global humanitarian initiatives.

#### Logistic & Procurement Manager:

Oversees procurement & logistic processes, ensuring cost-effective and ethical practices. Collaborates with vendors to secure necessary goods and services.

#### IT Manager:

Manages the organization's IT infrastructure and systems.

Ensures data security, network reliability, and technology support.

#### Monitoring and Evaluation Specialist:

Develops and implements monitoring and evaluation processes. Ensures programs meet intended outcomes and impact.