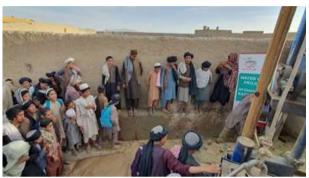

#### **Afghanistan Earthquake**

Khidhumaiy Organization launched a campaign to aid Afghanistan during the earthquake, collaborating with Tawoon Charity Foundation. Our team visited Afghanistan, distributing 6500 meal packs and constructing a water well in Herat city to alleviate the needs of those affected. This well is anticipated to serve 4000 people, providing sustainable access to clean water.