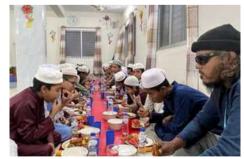

#### Hot meal Distribution in Rohingya Camp Bangladesh

Khidhumaiy Org
distributed 3000+ hot
meal packs in
Rohingya camp,
Bangladesh, offering
immediate relief and
emphasizing the
organization's
commitment to
vulnerable
communities