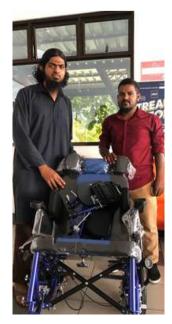

#### Donating a wheelchair to disabled kid in R. Inguraidhoo

Khidhumaiy Org gifted a wheelchair to a resilient 10-year-old in R. Inguraidhoo, fostering mobility and community inclusion. This compassionate gesture reflects the organization's commitment to impactful initiatives and community support.