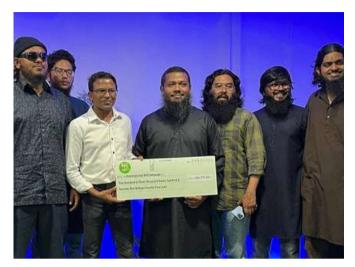

#### Turkey & Syria Flood

Khidhumaiy Organization conducted a 16-day emergency relief fundraising event for the Turkey and Syria Earthquake Victims in collaboration with various NGOs in the Maldives. The event took place at multiple locations, including Ukulhas Hope, Secretariat of the Ukulhas Council, Ukulhas Health Centre, Ukulhas WDC, Ukulhahu School, Ukulhas STELCO, Heyobingaa, Ungoofaaru.com, B Fehendhoo Women's Development Committee, B. Fehendhoo Council, HIM, and International Aid Campaign. The initiative successfully raised a generous amount of 503,771.22 Maldivian Rufiyaa, which was handed over to the International Aid Campaign. This collective effort demonstrates the community's support and commitment to assisting those affected by the earthquakes in Turkey and Syria.