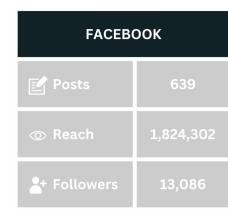

nitiative brought joy and nutrition to underprivileged communities during the festive season. Khidhumaiy Org is thankful to all contributors for making this event a success and remains committed to future initiatives that bring sustenance and celebration to those in need.



#### 8 Cows Slaughtered



#### 4 Goats Slaughtered







8,100 Meals Distributed In 3 Countries

#### SYRIA WINTER CAMPAIGN

Khidhumaiy Organization conducted a two-day fundraising event from January 26th to 28th, 2023, raising 8540 Maldivian Rufiyaa for a winter campaign to assist those in need. The collected funds were handed over to International Aid Campaign, showcasing a community effort to support vulnerable individuals during the winter season.

8,540 Maldivian Rufiyaa Donated









# **SOCIAL MEDIA**



















# **SOCIAL MEDIA**



















# **OUR LOCAL PARTNERS**

#### **Local Islands**



SH. KOMANDOO ISLAND



SH. MAUNGOODHOO ISLAND



SH. KANDITHEEMU ISLAND



SH. FUNADHOO ISLAND



SH. MILANDHOO ISLAND



HA. VASHAFARU ISLAND



B. MAALHOS ISLAND



TH. THIMARAFUSHI ISLAND



G.DH DHEHVADHOO ISLAND



R. UNGOOFAARU ISLAND



TH. KINBIDHOO ISLAND



LH. NAIFARU ISLAND



**FUVAHMULAH CITY** 



B. GOIDHOO ISLAND



B. FEHENDHOO ISLAND



B. HITHAADHOO ISLAND



H.DH NEYKURANDHOO ISLAND



G.A GEMENAFUSHI ISLAND



AA. MATHIVERI ISLAND



AA. UKULHAS ISLAND



R. MADUVAREE ISLAND



R. DHUVAAFARU ISLAND



AA. THOHDOO ISLAND



MALE CITY

#### **Local Associations & Clubs**







































# **OUR INTERNATIONAL PARTNERS**





CANSUYU





AL RESEL